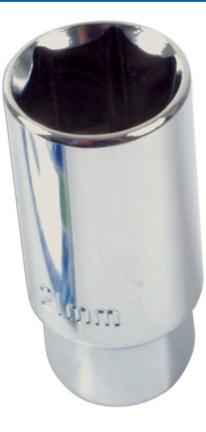

## Spark Plug Socket 3/8"D 21mm

A standard, 21mm single Hex (6pt) spark plug socket. Designed for the safe, easy removal of spark plugs from car, motorbike and other petrol engines. Manufactured from polished carbon steel with a rubber retaining insert for secure spark plug removal.

## **Additional Information**

- Size: 21mm single Hex (6pt) x 3/8"D x 62mm long.
- Outside diameter: 27.6mm; inside depth: 35.5mm. •
- · Fitted with rubber insert to protect and hold the spark plug.
- Manufactured from chrome vanadium.
- 16mm, 3/8"D single Hex spark plug socket available, please see Laser Part No. 0059.